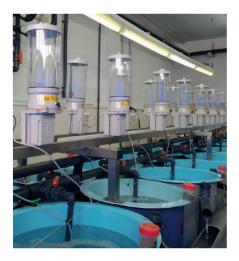

### HFM Feeder

- High precision and control of feeding
- Simple, compact handling and easy cleaning
- Made of ABS
- 1.5 liter transparent hopper
- Micro diets from 50 µm up to 2mm
- Ideal pore for flours, crumbs and micro capsulated feeds
- Designed for hatcheries and research centers
- Designed to avoid splashes and work in high humidity conditions
- Designed to avoid the formation of vaults and caking problems using the mixer
- 24VAC