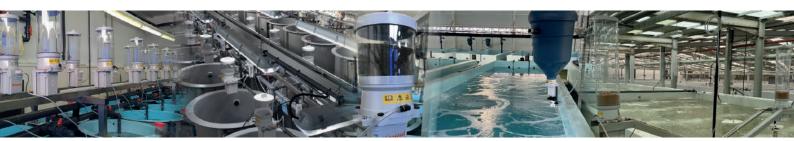

### HFM Feeder

- High precision and control of feeding
- Simple, compact handling and easy cleaning
- Made of ABS
- 1.5 liter transparent hopper
- Micro diets from 50 µm up to 2mm
- Ideal pore for flours, crumbs and micro capsulated feeds
- Designed for hatcheries and research centers
- Designed to avoid splashes and work in high humidity conditions
- Designed to avoid the formation of vaults and caking problems using the mixer
- 24VAC

#### Optional

- AISI 316 stainless steel reversible support
- IP68 connectors
- Spreader with speed regulator