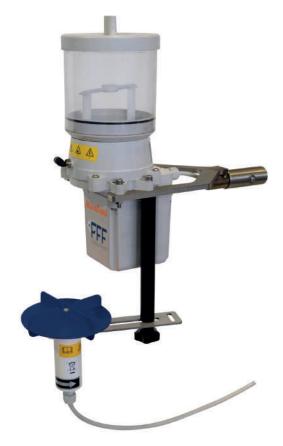

### HFM Feeder

- High precision and control of feeding
- Simple, compact handling and easy cleaning
- Made of ABS
- 1.5 liter transparent hopper
- Micro diets from 50 µm up to 2mm
- Ideal pore for flours, crumbs and micro capsulated feeds
- Designed for hatcheries and research centers
- Designed to avoid splashes and work in high humidity conditions
- Designed to avoid the formation of vaults and caking problems using the mixer
- 24VAC

#### Optional

- AISI 316 stainless steel reversible support
- IP68 connectors
- Spreader with speed regulator