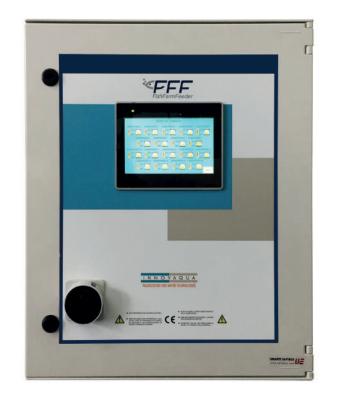

#### HFM Controller

- PLC with 7" IP66 color touch screen
- Local and remote configuration over the Internet
- Main ON/OFF switch
- Real time clock
- Individual time window for each feeder (Start and stop with real-time clock)
- Individual dose number
- Individual dose duration (0.1 sec.) or grams (0.1 gr.)
- Feeder Calibration Wizard