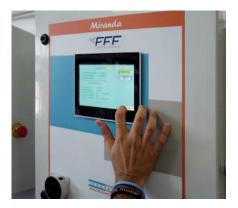

#### HFM Controller

- PLC with 7" IP66 color touch screen
- Local and remote configuration over the Internet
- Main ON/OFF switch
- Real time clock
- Individual time window for each feeder (Start and stop with real-time clock)
- Individual dose number
- Individual dose duration (0.1 sec.) or grams (0.1 gr.)
- Feeder Calibration Wizard